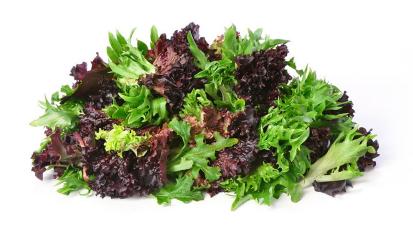

# **TIPS FOR** SERVING RSS HERITAGE BLEND

RSS Heritage Blend is a sophisticated combination of colorful lettuces that can withstand hearty toppings like meats, nuts, and seafood.

The blend includes firm, yet toothsome Lolla Rosa, Red Flash, Red Oak, Red Leaf, Green Oak, and Bally Hoo Tango lettuces.

Pair with bold flavors like blue cheese, pickled onions, roasted fennel, or shaved Parmesan and top with proteins such as grilled salmon, poached eggs, sliced steak, or stir-fried tofu.

FRESH CROP REPORT - WEEK OF DECEMBER 1, 2024